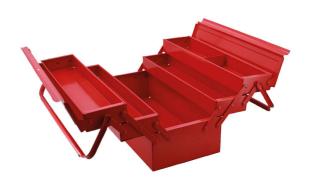

## Tool Box - 5 Tray 525mm (22")

The classic cantilevered 5 tray bright red tool box. Robust steel construction with a durable painted finish. There is a large base storage area and 4 cantilevered trays that open out for full tool access. The base compartment has room to fit larger tools and the 4 trays offer plenty of options for tool organization. One of the top trays has a divider making it ideal for smaller items. The sturdy twin handles interlock keeping the tool box firmly closed and spreading the load evenly when carrying. The lid includes a padlock hole for extra security (padlock available separately). A portable and convenient workshop tool storage solution making it a great toolbox for the DIY enthusiast and professional tradesperson alike

## Additional Information

- 4 cantilever trays: 525 x 95 x 45mm; wide bottom tray: 525 x 195 x 120mm (internal dimensions). Rated 30kg working load.
- Classic 5 tray tool box. Overall dimensions: 530mm x 200mm x 200mm (closed) / 640mm (open). Weight: 4.2kg.
- Solid construction made from thick gauge steel with a durable red paint finish. Suitable for heavy duty use.
- Twin interlocking handles with tubular cross section for strength and ease of carrying.
- Lid includes hole to secure padlock. For padlocks, please see Laser Part Nos. 0496 (25mm) & 0497 (30mm). Shorter 5 tray tool box available, Part No. 0481. Larger, 7 tray tool boxes available, Part Nos. 3486 (425mm), 3487 (525mm).