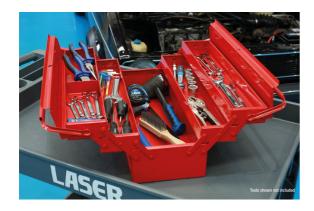

## Tool Box - 5 Tray 525mm (22")

The classic cantilevered 5 tray bright red tool box. Robust steel construction with a durable painted finish. There is a large base storage area and 4 cantilevered trays that open out for full tool access. The base compartment has room to fit larger tools and the 4 trays offer plenty of options for tool organization. One of the top trays has a divider making it ideal for smaller items. The sturdy twin handles interlock keeping the tool box firmly closed and spreading the load evenly when carrying. The lid includes a padlock hole for extra security (padlock available separately). A portable and convenient workshop tool storage solution making it a great toolbox for the DIY enthusiast and professional tradesperson alike